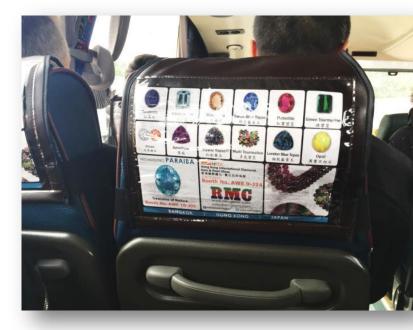

### **Shuttle Bus Seat Cover Ad**

Promotion Channel: On shuttle buses during fair period of Diamond, Gem & Pearl Show (27 Feb – 3 Mar 2018)

**Size**: 240 mm(W) x 170mm(H)

### Advertising price:

| HKD/ RMB  | USD      | Combo Units |
|-----------|----------|-------------|
| \$192,000 | \$29,570 | 18          |

Quantity: 30 buses, all seat covers

(1-sided) per bus

Quota: 1 company

(Image for illustration purposes only. Includes HKTDC identity)