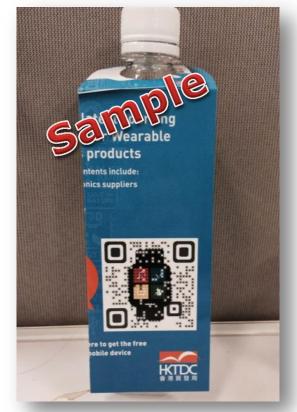

# **Distilled Water with Tag (Core item)**Sponsorship on Giveaway to Shuttle Bus Passengers

Promotion Channel: One bottle of water will be distributed inside each Mini Tote Bag to passengers who take shuttle bus during Diamond, Gem & Pearl Show (27 Feb – 3 Mar

2018)

**Format**: Promotional message including <u>company</u> <u>name</u>, <u>one product photo</u>, <u>website and QR code</u> on the promotional tag of the distilled water

**Quantity: 10,000pcs** 

**Quota: 1 company** 

### Advertising price:

| HKD/ RMB | USD      | Combo Units |
|----------|----------|-------------|
| \$87,000 | \$13,400 | 8           |

(Image for illustration purposes only. Includes HKTDC identity)