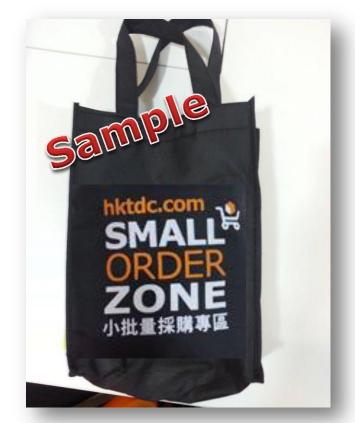

## Mini Tote Bag (Core Item)

## Sponsorship on Giveaway to Shuttle Bus Passengers

Promotion Channel: Mini Tote Bags (with leaflet inserts) will be distributed to passengers who take shuttle bus during Diamond, Gem & Pearl Show (27 Feb – 3 Mar 2018)

**Format**: advertise on <u>one side</u> of Mini Tote Bag with advertiser's leaflet inserted in each bag (leaflets to be provided by the advertiser,

maximum 8 pages & maximum size 205mm x 270mm)

**Size**: approx.  $220mm(W) \times 270mm(H)$ 

### **Distribution points:**

1. Shuttle Bus Passenger Drop off Point at AWE West Wing

2. Shuttle Bus Terminal at Expo Drive of HKCEC

Quantity: 10,000pcs

Quota: 1 company

### Advertising price:

| HKD/ RMB  | USD      | Combo Units |
|-----------|----------|-------------|
| \$138,000 | \$21,260 | 13          |

(Image for illustration purposes only. Includes HKTDC identity on other side)