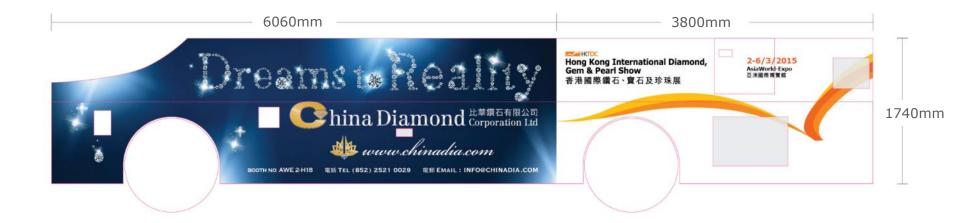

### **Shuttle Bus Sticker Ad**

Promotion Channel: On shuttle buses during fair period of Diamond, Gem & Pearl Show (27 Feb – 3 Mar 2018)

**Size:** approx.  $6.06m(W) \times 1.74m(H)$ 

**Inventory**: 2 sets

Max. ballot entry(s) per company^: 1 set

(Image for illustration purposes only)

<sup>\*</sup>Please refer to appendix for detailed specification

# **Appendix – Specification of Shuttle Bus Sticker**

(For reference only, specifications to be confirmed)