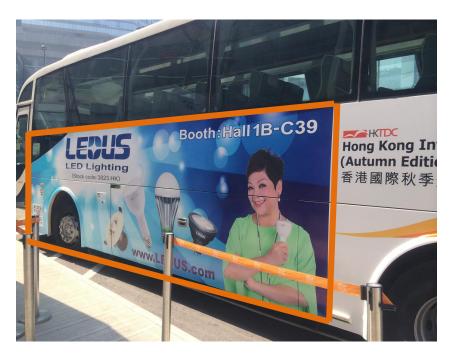

### **Shuttle Bus Sticker Ad**

Promotion Channel: On shuttle buses during fair period of Diamond, Gem & Pearl Show (27 Feb – 3 Mar 2018)

**Size:** approx.  $6.06m(W) \times 1.74m(H)$ 

#### Advertising price per set:

| HKD/ RMB | USD     | Combo Units |
|----------|---------|-------------|
| \$49,000 | \$7,550 | 4           |

(2 shuttle bus sticker ads per set, each bus with 1-side ad)

**Inventory**: 2 sets

Max. ballot entry(s) per company^: 1 set

(Image for illustration purposes only)

<sup>\*</sup>Please refer to appendix for detailed specification