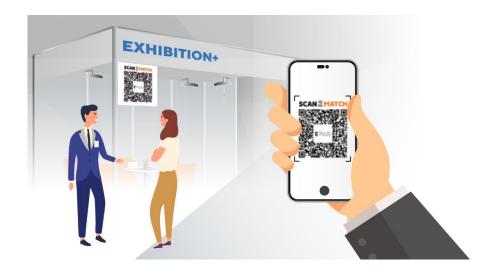

# Special Circular 6 Join the Most Scanned Exhibitors Campaign and Boost Your Business

"Scan2Match" is one of the key components of the Exhibition Plus hybrid exhibition model, enabling buyers to stay connected with exhibitors online, allowing the sourcing journey to continue even after the fair period. To foster even stronger business connections between buyers and exhibitors, the "Most Scanned Exhibitors" campaign will be launched during Hong Kong International Diamond, Gem & Pearl Show to drive greater adoption and utilisation of the Scan2Match service.

If you have the Scan2Match QR codes, display them at your booth and encourage buyers to scan them so that you can stay connected with the buyers even after the fair. The top 5 exhibitors with the most accumulated scans will enjoy **FREE EXPOSURE** daily\* to highlight their achievements. The leaderboard will be displayed on digital screens, as well as on physical printed leaderboards located in various halls of the fairground. Additionally, it will be featured on our social media channels. Don't miss this chance to boost your exposure and business potential at the fair.

#### 參加「最多買家掃描的參展商」活動 打開無限商機 特別通告 6

「掃碼易」(Scan2Match)」是「展覽+」線上線下融合展覽模式的重要元素之一,讓買家能夠 在線上與展商保持聯繫,即使在實體展會後仍可繼續採購之旅。為了促進買家和展商之間更緊密 的業務聯繫,「最多買家掃描的參展商」活動將在**香港國際鑽石、寶石及珍珠展**舉行,以推動更多 買家使用「掃碼易」服務。

請緊記在您的展位上展示「掃碼易」的二維碼,鼓勵買家掃描,即使展覽會結束後,您仍可以繼 續與買家保持聯繫。累計的買家掃描次數最多的首 5 名參展商將每天獲得免費宣傳機會\*。參展 商名單將於貿發局的社交媒體、場館內的電子屏幕及實體告示版上公布。不要錯過這個讓您在展 會增加曝光率的好機會!把握「最多買家掃描的參展商」活動,連繫更多買家。